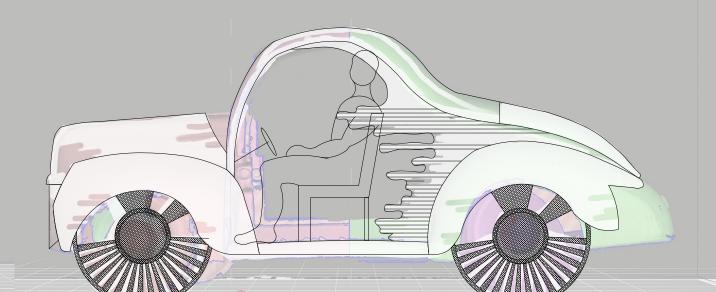

CAR
BUILD ONE. SCALE 1/2" = 1'-0"

--CAR SUPPORTED BY TRACKING SYSTEM. --CAR WINCHED UP THE WALL AS SHOWN IN SECTION. --CAR SPINS AT LEAST 180 DEGREES. --HOOD MUST OPEN. TRUNK MUST OPEN WITH STORAGE. 2 PEOPLE SIT INSIDE. --PERSON MUST FIT UNDER CAR --DISCUSS SPEAKERS OR LIGHTS WITH OTHER DEPARTMENTS

### ≥1'-0" OF THE REAL SIZE CAR IS CUT OUT AT EACH LINE

2018-2019 SEASON

ELYZABETH GREGORY WILDER

DIRECTION BY SARAH HANKINS

PRODUCTION MANAGER KATIE O'KELLY TECHNICAL DIRECTOR **TANNIS** BOYAJIAN LIGHTING DESIGN BY AMANDA