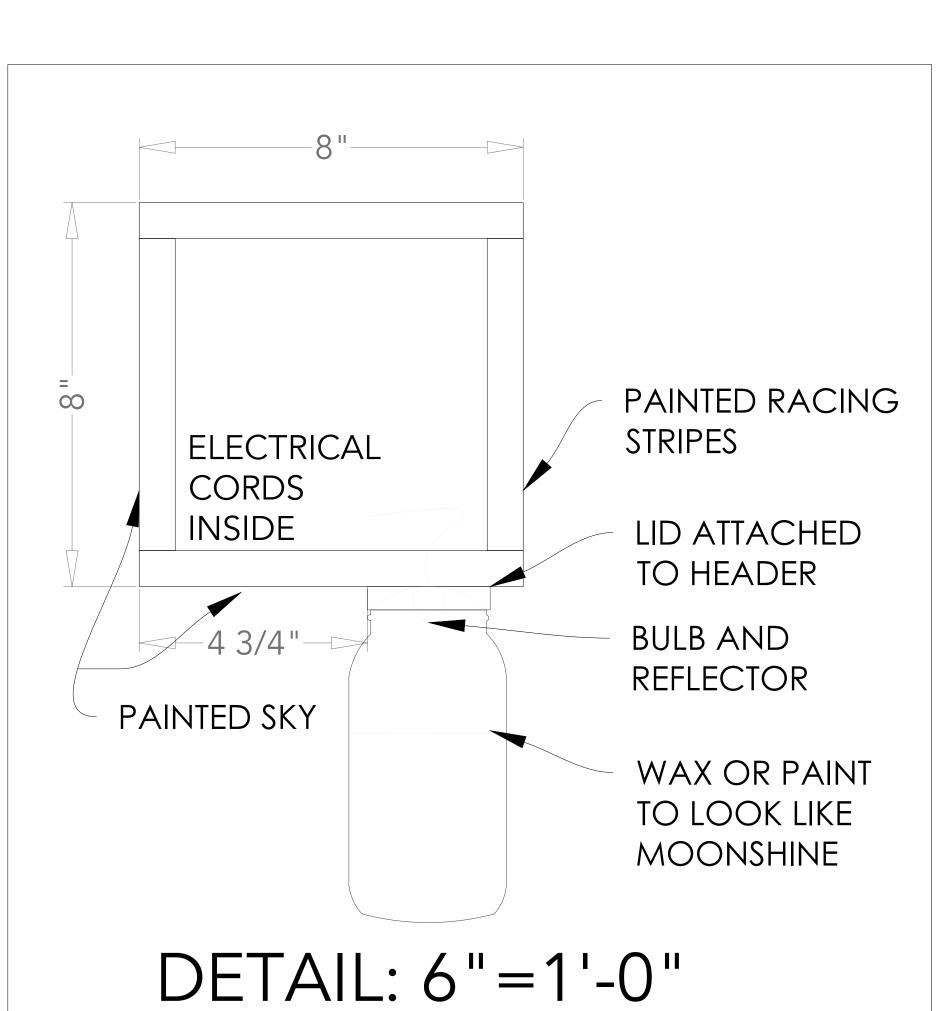

THIS DRAWING REPRESENTS VISUAL CONCEP.
AND CONSTRUCTION SUGGESTIONS ONLY.
THE DESIGNER IS NOT QUALIFIED TO

MASTER ELEVATION 1/4" = 1'-0"

MASTER SECTION 1/4" = 1'-0"