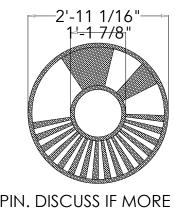

WHEEL DETAIL. WHEELS DO NOT NEED TO SPIN. DISCUSS IF MORE MASKING OR THICKNESS IS NEEDED TO MASK SUPPORTIVE CASTERS.

-BREAK EDGES WITH POSITIVE OR NEGATIVE SPACE "STRIPES" AS SHOWN IN WHITE