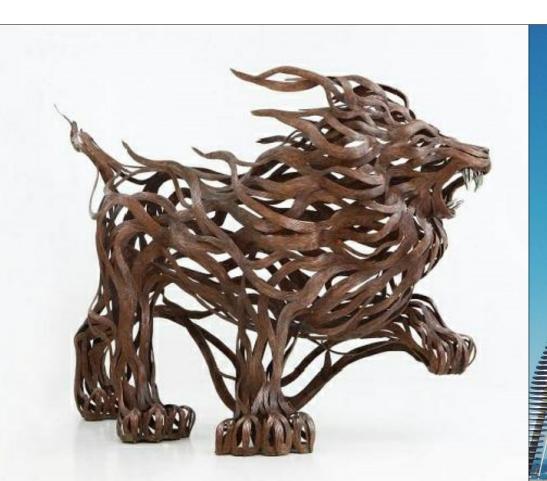

SCALE 1/2" = 1'-0" **UNLESS NOTED** 

DATE

DEC 9, 2018

SCENIC DESIGN BY NATALIE TAYLOR HART

3511 LONGVIEW DR BURLINGTON, NC 917.684.1747 natalie@ natalietaylorhart.com

KEY RESEARCH IMAGE. THE BODY PANELS OF THE CAR, NOTED IN WHITE BELOW, SHOULD BE FACED WITH THIS TYPE OF MATERIAL. PRESERVE SEE-THROUGH LOOK.