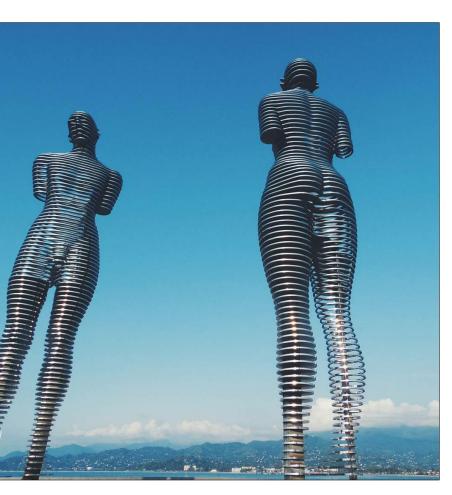

SCALE 1/2" = 1'-0" **UNLESS NOTED** 

DATE

DEC 9, 2018

SCENIC DESIGN BY NATALIE TAYLOR HART

3511 LONGVIEW DR BURLINGTON, NC 917.684.1747 natalie@ natalietaylorhart.com

KEY RESEARCH IMAGE. THE BODY PANELS OF THE CAR, NOTED IN WHITE BELOW, SHOULD BE FACED WITH THIS TYPE OF MATERIAL. PRESERVE SEE-THROUGH LOOK.