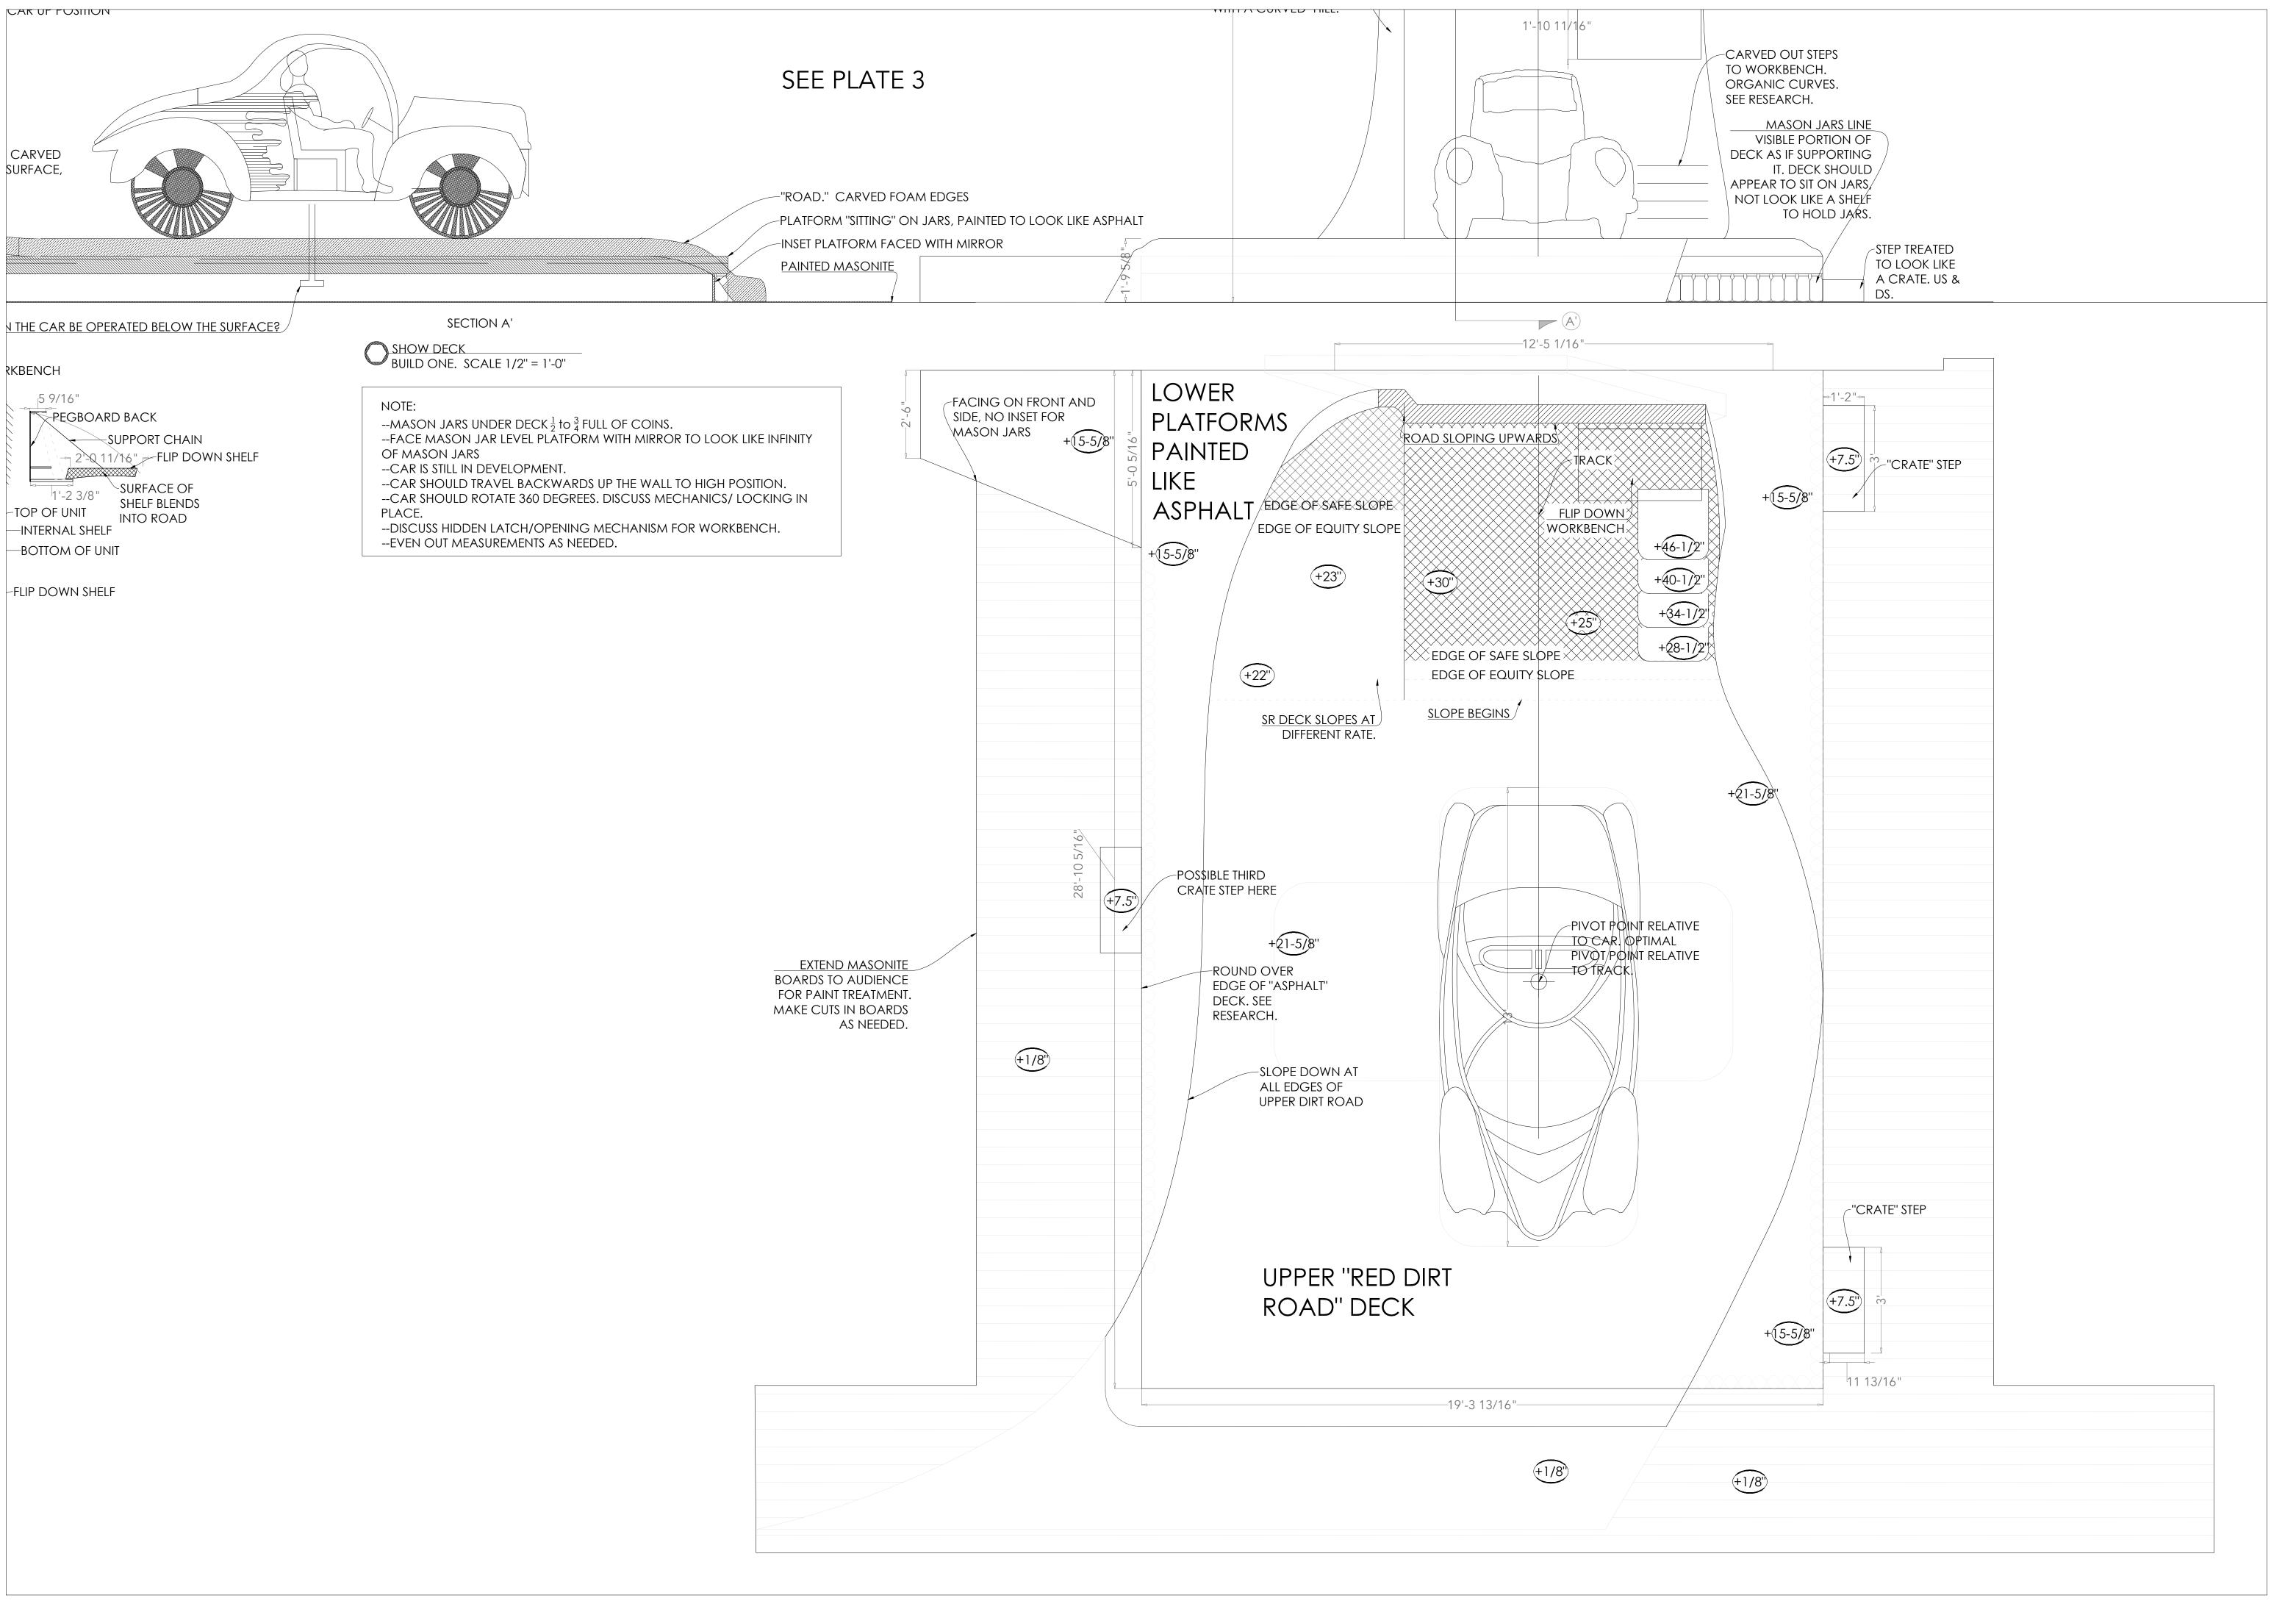

2018-2019 SEASON

ELYZABETH GREGORY WILDER

SARAH HANKINS

PRODUCTION
MANAGER
KATIE O'KELLY
TECHNICAL DIRECTOR
TANNIS
BOYAJIAN
LIGHTING DESIGN BY
AMANDA
VALDEZ
COSTUME DESIGN BY
DEBORAH BELL

SUBJECT

SHOW DECK PLAN

> SCALE 1/2'' = 1'-0'' UNLESS NOTED

DEC 9, 2018

DATE

PLATE

 $\frac{8}{8}$ 

SCENIC DESIGN BY
NATALIE
TAYLOR HART

3511 LONGVIEW DR BURLINGTON, NC 27215 917.684.1747 natalie@ natalietaylorhart.com

2018-2019 SEASON