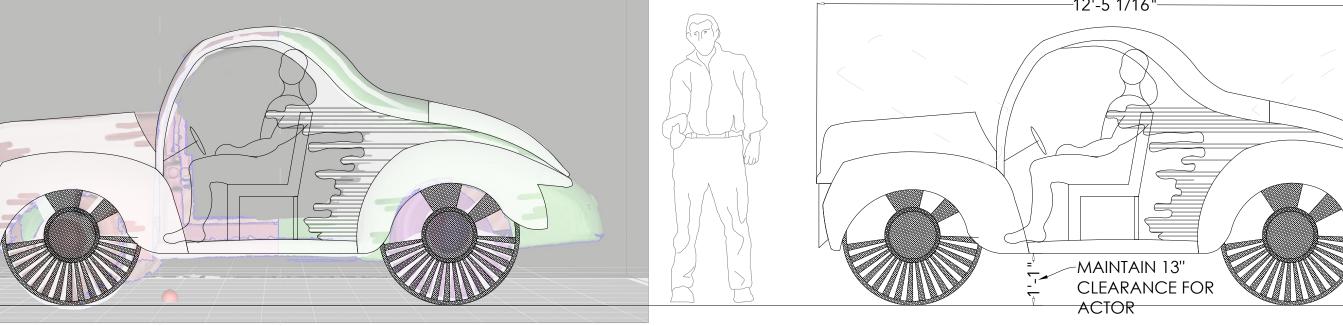

CAR
BUILD ONE. SCALE 1/2" = 1'-0"

--CAR SUPPORTED BY TRACKING SYSTEM. --CAR WINCHED UP THE WALL AS SHOWN IN SECTION. --CAR SPINS AT LEAST 180 DEGREES. --HOOD MUST OPEN. TRUNK MUST OPEN WITH STORAGE. 2 PEOPLE SIT INSIDE. --PERSON MUST FIT UNDER CAR --DISCUSS SPEAKERS OR LIGHTS WITH OTHER DEPARTMENTS

### ≥1'-0" OF THE REAL SIZE CAR IS CUT OUT AT EACH LINE

2018-2019 SEASON

ELYZABETH GREGORY WILDER

DIRECTION BY SARAH HANKINS

PRODUCTION MANAGER KATIE O'KELLY TECHNICAL DIRECTOR **TANNIS** BOYAJIAN LIGHTING DESIGN BY AMANDA