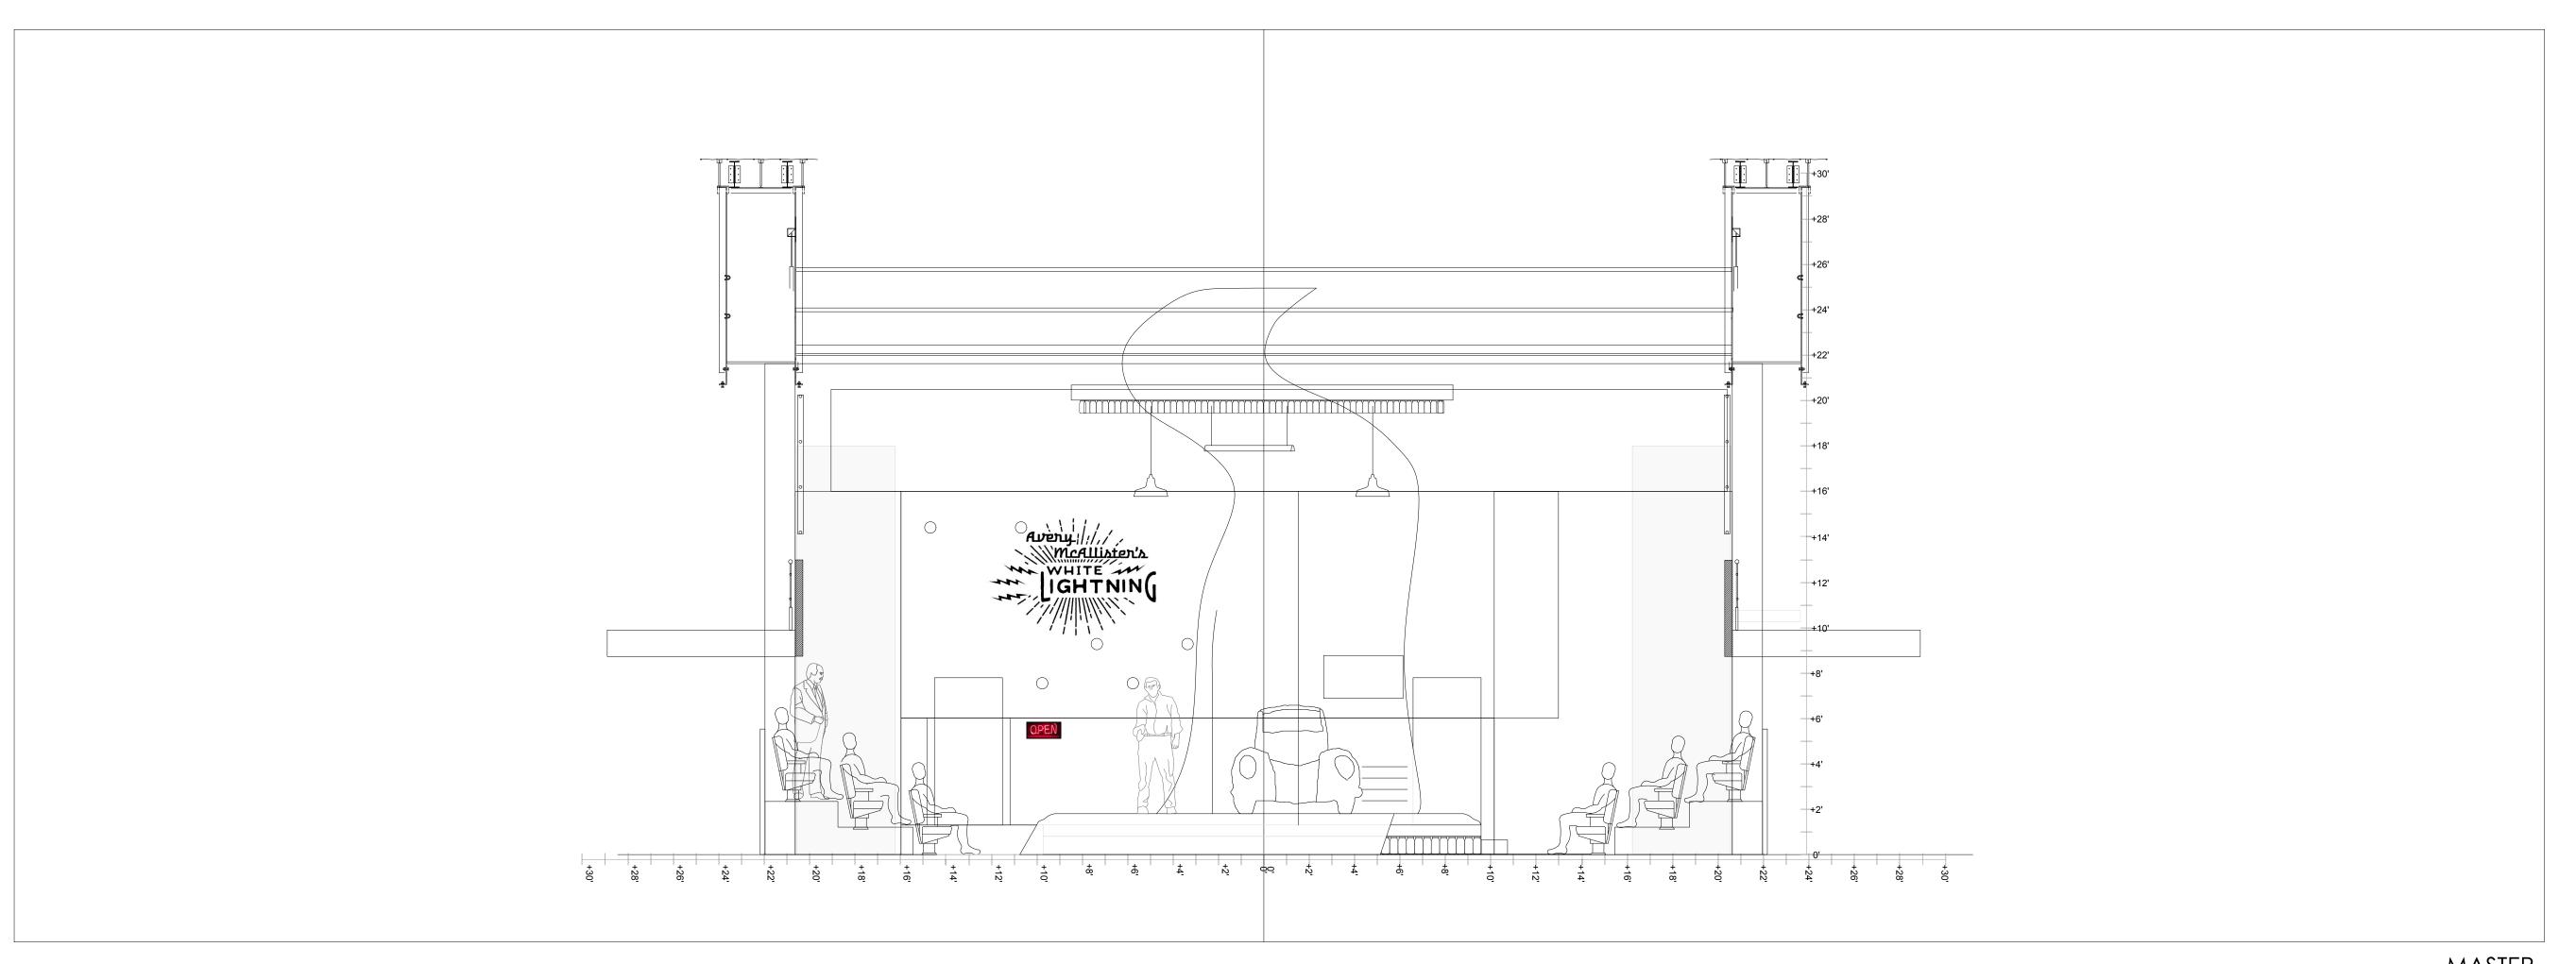

THIS DRAWING REPRESENTS VISUAL CONCEP.
AND CONSTRUCTION SUGGESTIONS ONLY.
THE DESIGNER IS NOT QUALIFIED TO

MASTER ELEVATION 1/4" = 1'-0"

MASTER SECTION 1/4" = 1'-0"

SUBJECT

MASTER SECTION 1/4" = 1'-0"

SCALE
1/2" = 1'-0"
UNLESS NOTED

DATE

DEC 9, 2018

PLATE

8

SCENIC DESIGN BY
NATALIE
TAYLOR HART