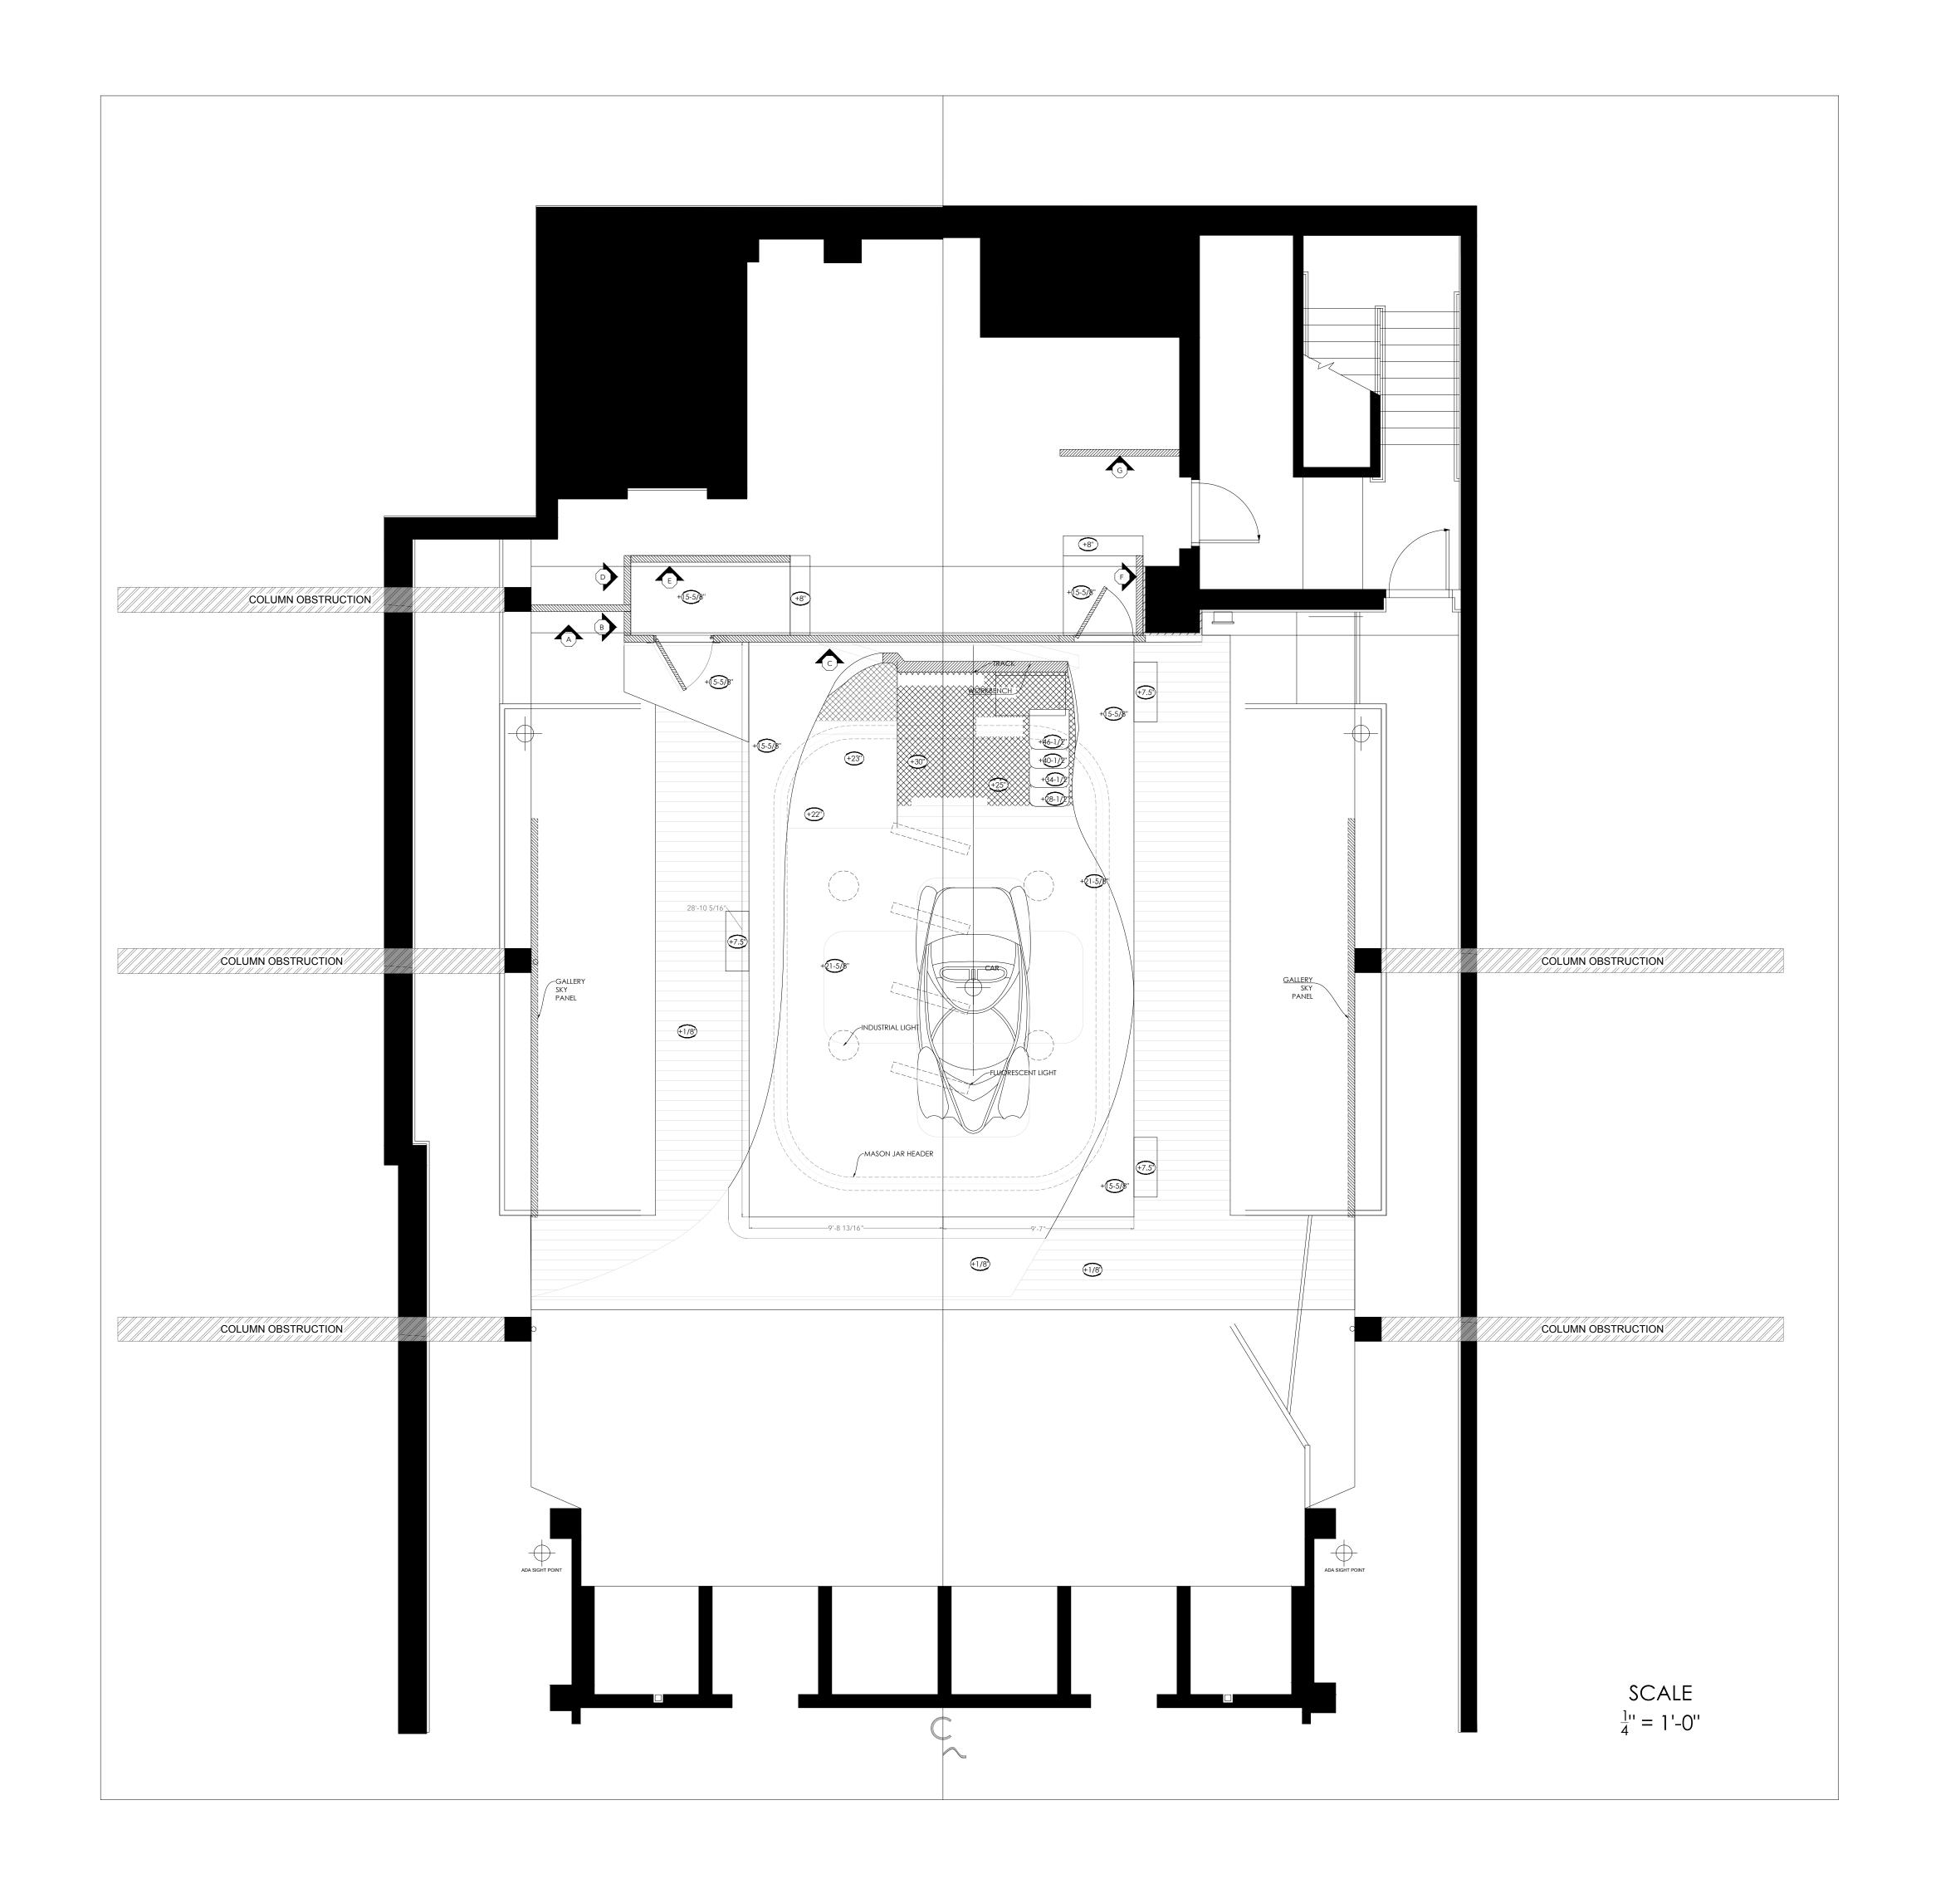

MASTER GROUNDPLAN

SCALE
1/2" = 1'-0"
UNLESS NOTED

DATE

DEC 9, 2018

PLATE 1

SCENIC DESIGN BY
NATALIE
TAYLOR HART

3511 LONGVIEW DR
BURLINGTON, NC
27215
917.684.1747
natalie@

natalietaylorhart.com