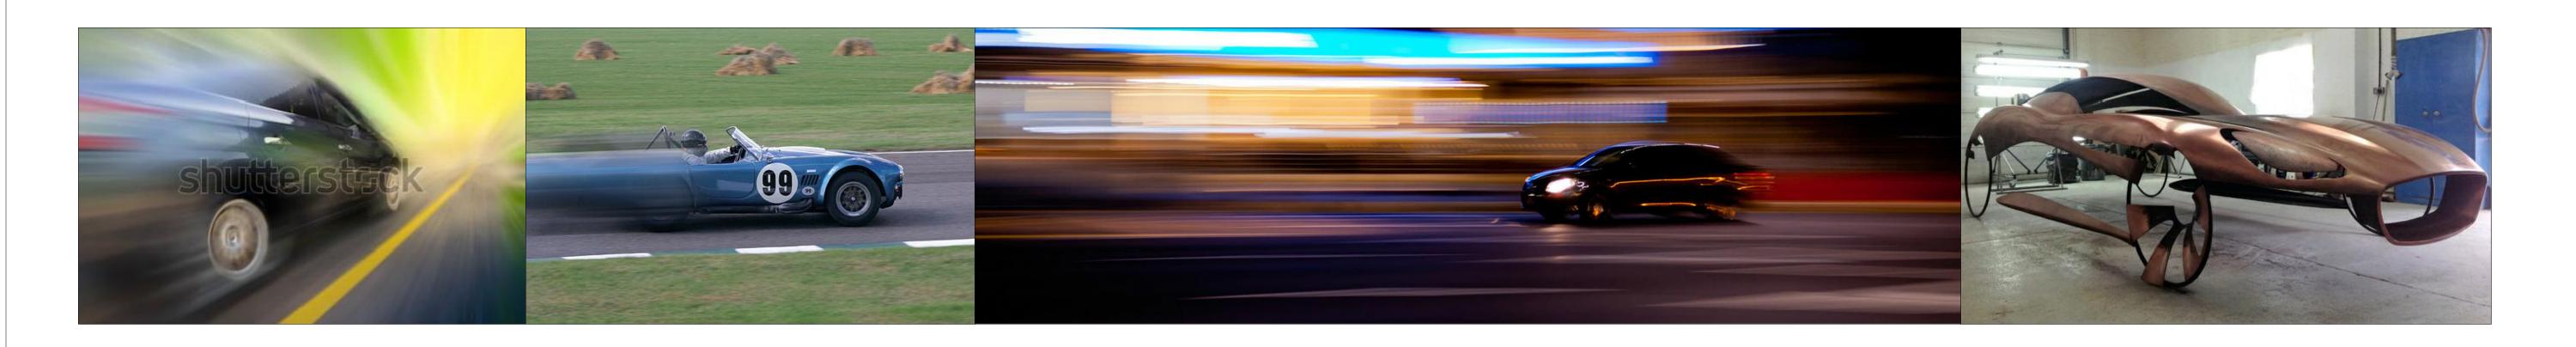

SCALE 1/2" = 1'-0" **UNLESS NOTED** 

DATE

DEC 9, 2018

SCENIC DESIGN BY NATALIE TAYLOR HART

3511 LONGVIEW DR BURLINGTON, NC 917.684.1747 natalie@ natalietaylorhart.com

KEY RESEARCH IMAGE. THE BODY PANELS OF THE CAR, NOTED IN WHITE BELOW, SHOULD BE FACED WITH THIS TYPE OF MATERIAL. PRESERVE SEE-THROUGH LOOK.

CAR
BUILD ONE. SCALE 1/2" = 1'-0"

--CAR SUPPORTED BY TRACKING SYSTEM. --CAR WINCHED UP THE WALL AS SHOWN IN SECTION. --CAR SPINS AT LEAST 180 DEGREES. --HOOD MUST OPEN. TRUNK MUST OPEN WITH STORAGE. 2 PEOPLE SIT INSIDE. --PERSON MUST FIT UNDER CAR --DISCUSS SPEAKERS OR LIGHTS WITH OTHER DEPARTMENTS

WHEEL DETAIL. WHEELS DO NOT NEED TO SPIN. DISCUSS IF MORE MASKING OR THICKNESS IS NEEDED TO MASK SUPPORTIVE CASTERS.

-BREAK EDGES WITH POSITIVE OR NEGATIVE SPACE "STRIPES" AS SHOWN IN WHITE