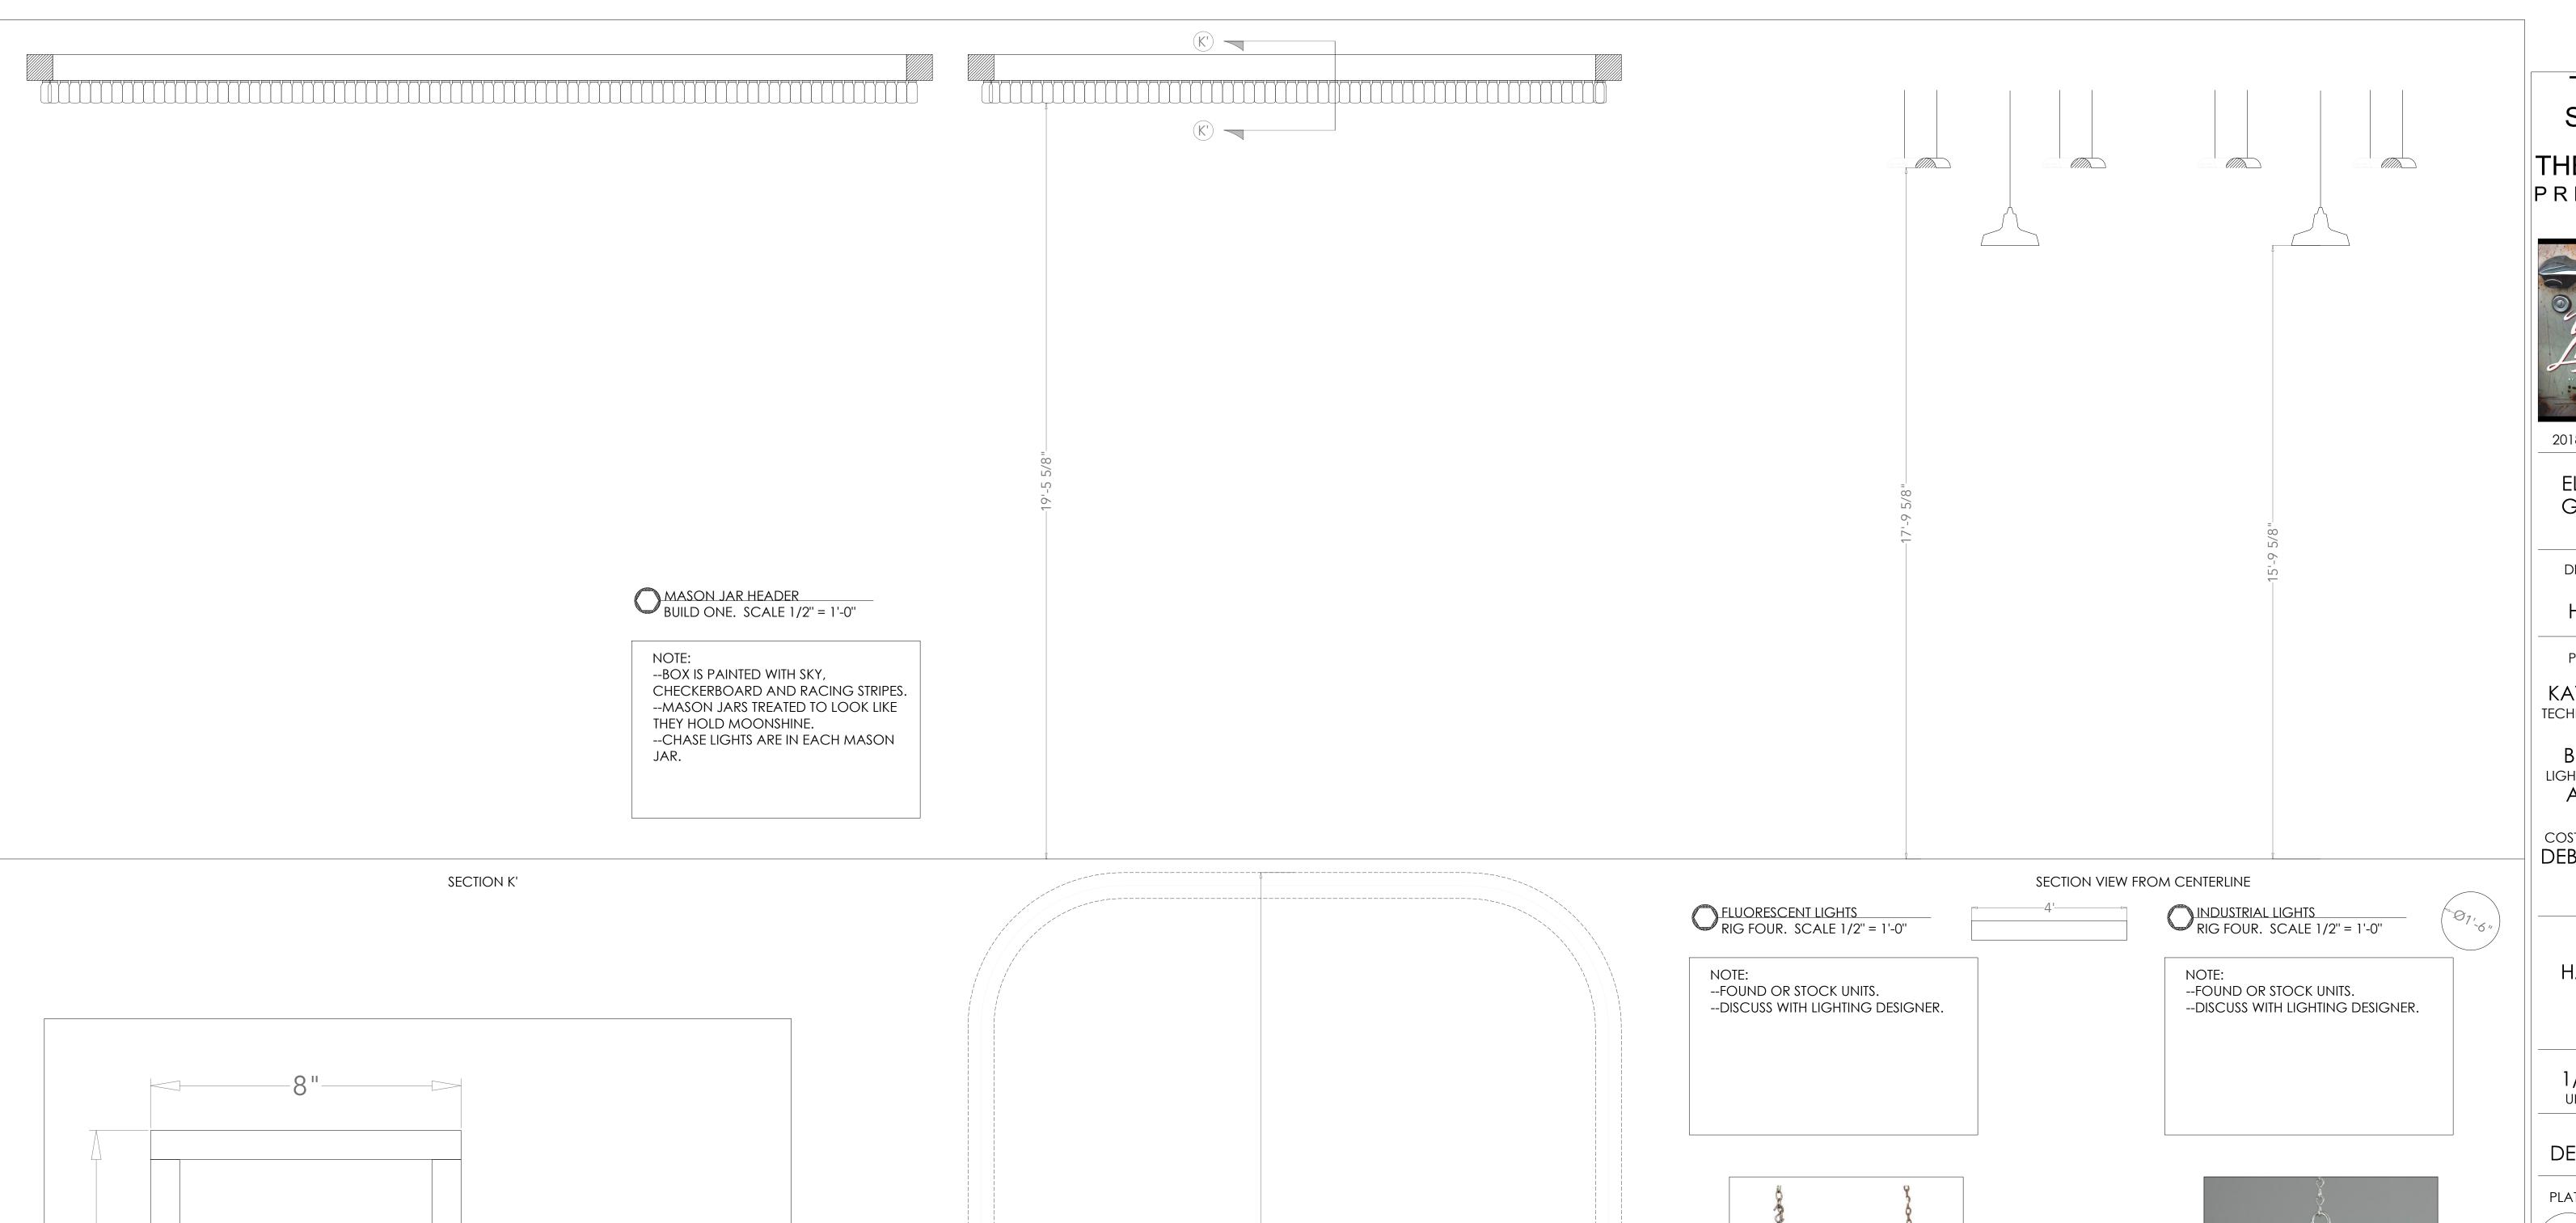

## TRIAD STAGE AT THE PYRLE PRESENTS

2018-2019 SEASON

ELYZABETH GREGORY WILDER

SARAH HANKINS

PRODUCTION
MANAGER
KATIE O'KELLY
TECHNICAL DIRECTOR
TANNIS
BOYAJIAN
LIGHTING DESIGN BY
AMANDA
VALDEZ
COSTUME DESIGN BY
DEBORAH BELL

SUBJECT

HANGING UNITS

SCALE 1/2'' = 1'-0'' UNLESS NOTED

DEC 9, 2018

. DIATE OF

SCENIC DESIGN BY
NATALIE

3511 LONGVIEW DR BURLINGTON, NC

BURLINGTON, NC 27215 917.684.1747 natalie@ natalietaylorhart.com