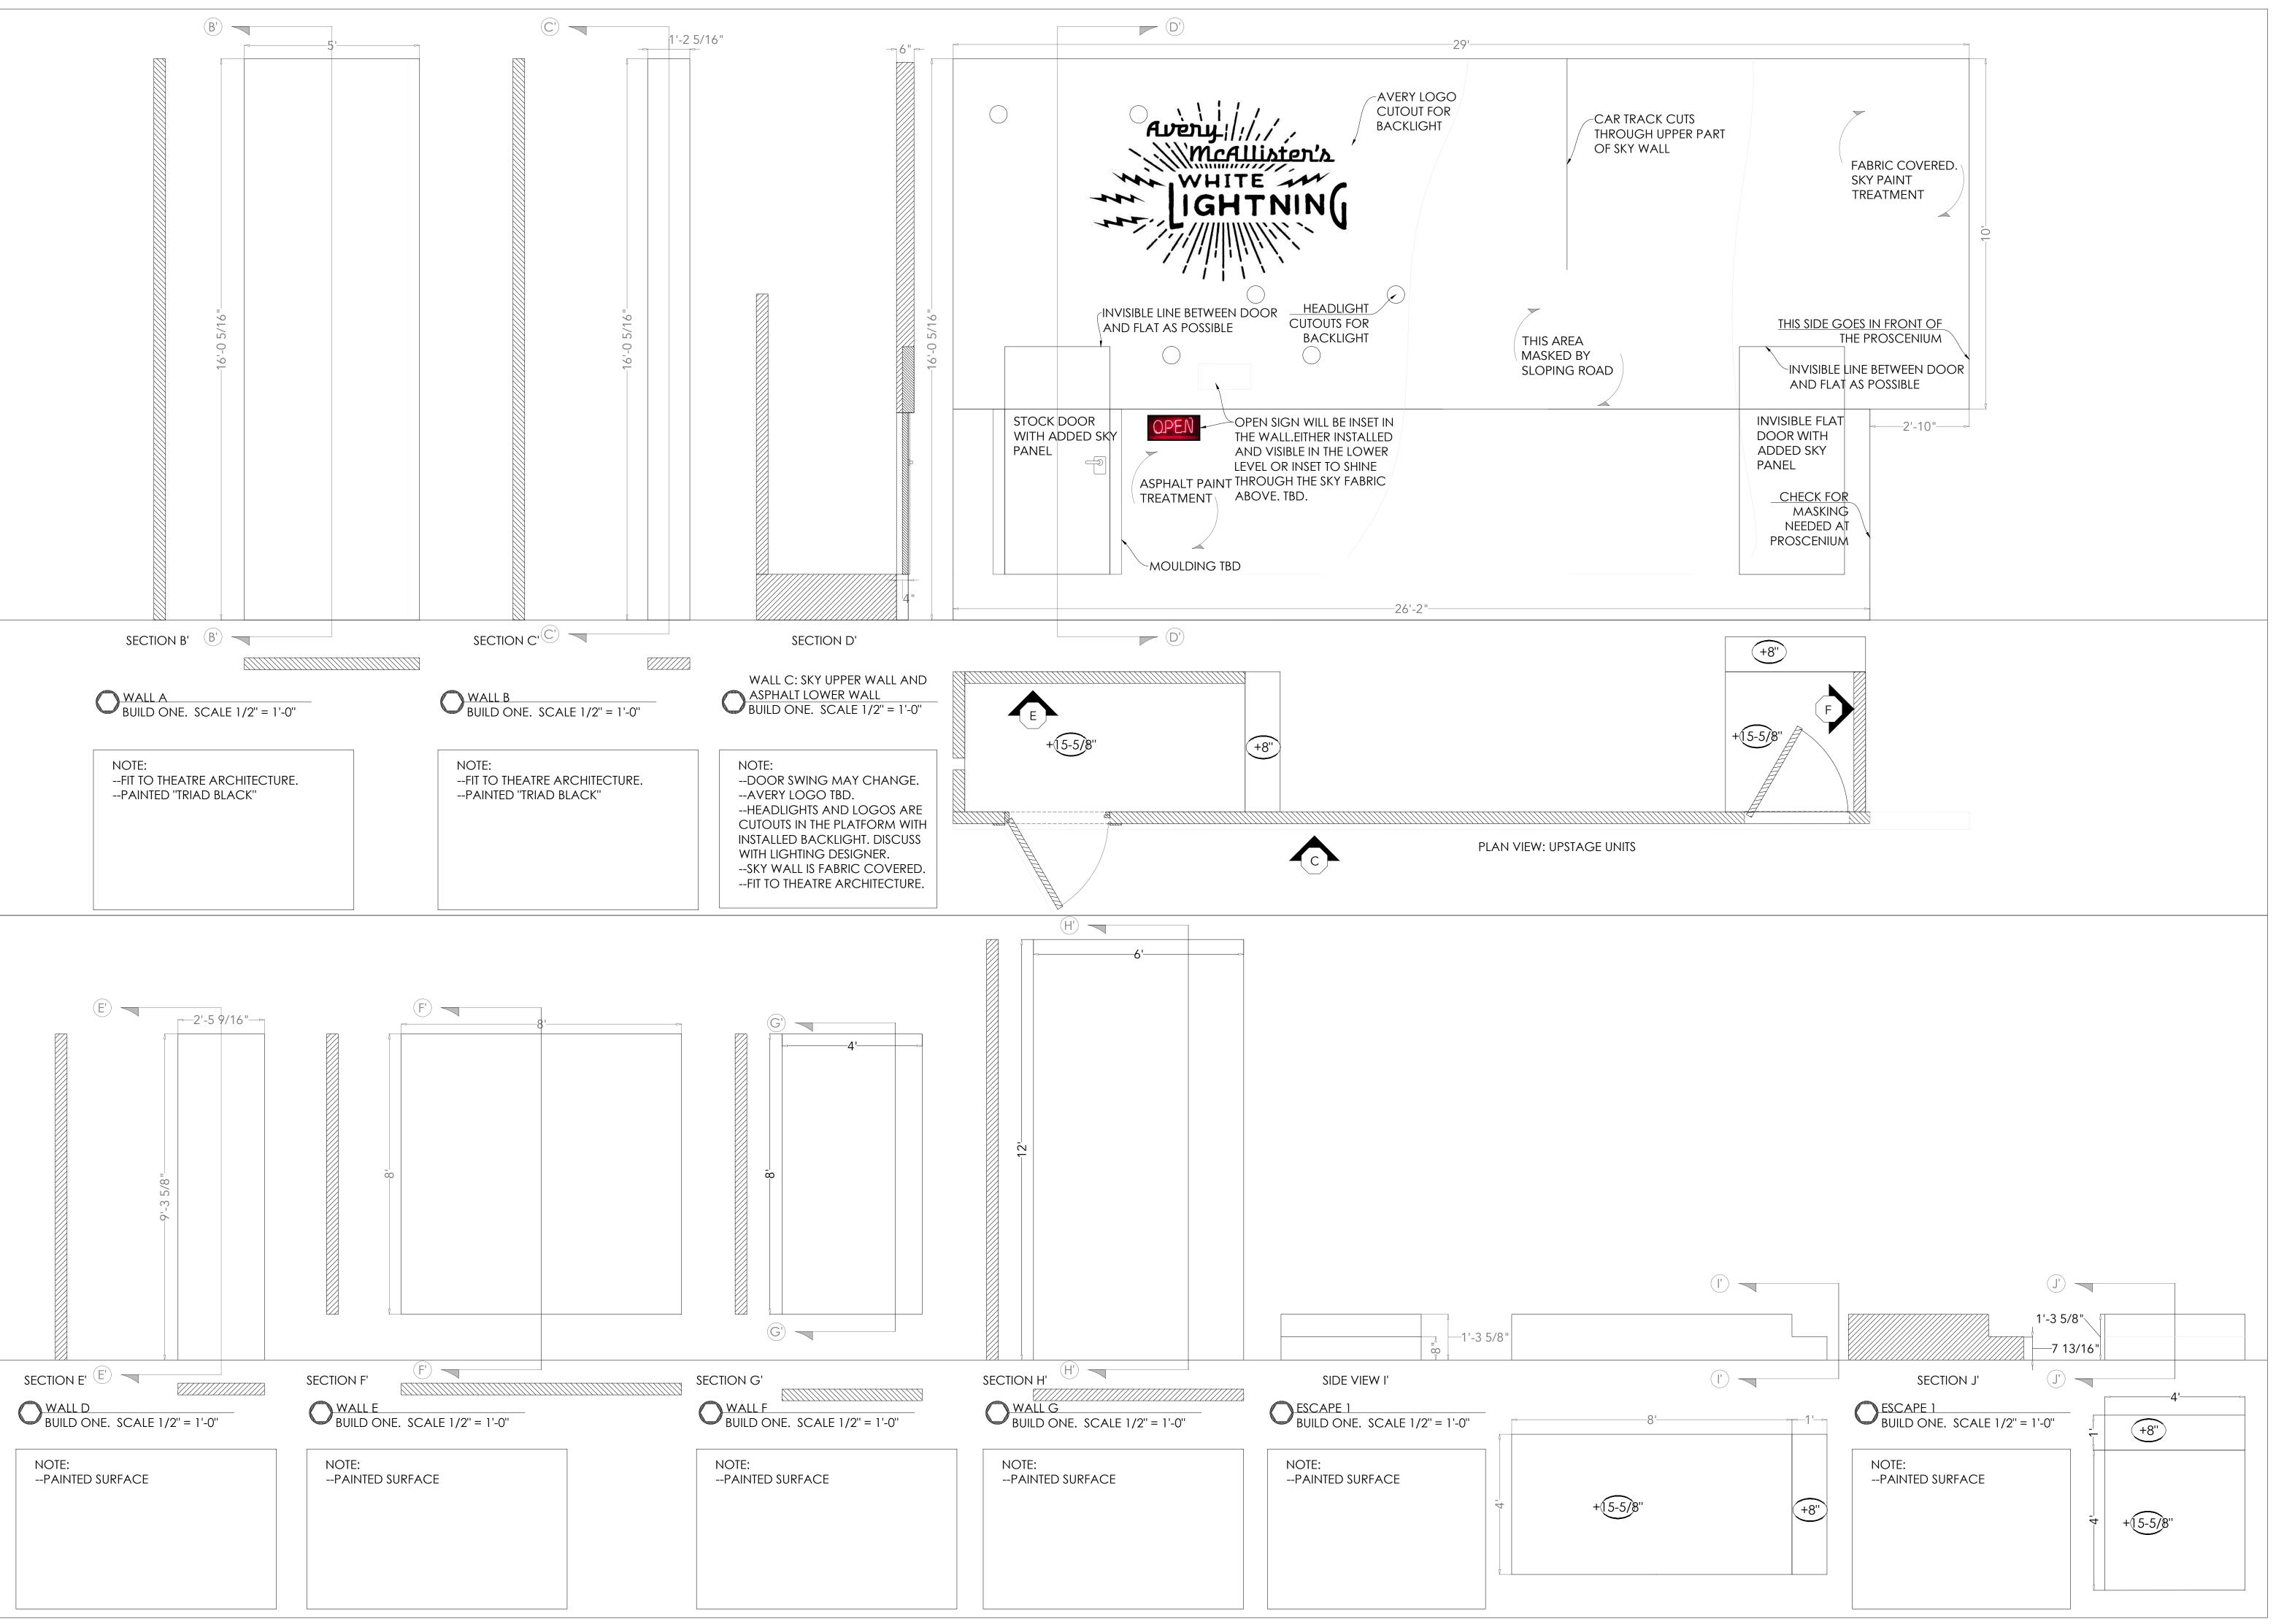

2018-2019 SEASON

ELYZABETH GREGORY WILDER

SARAH HANKINS

PRODUCTION
MANAGER
KATIE O'KELLY
TECHNICAL DIRECTOR
TANNIS
BOYAJIAN
LIGHTING DESIGN BY
AMANDA
VALDEZ
COSTUME DESIGN BY
DEBORAH BELL

SUBJECT

SHOW DECK PLAN

> SCALE 1/2'' = 1'-0'' UNLESS NOTED

DEC 9, 2018

DATE

PLATE

 $\frac{8}{8}$ 

SCENIC DESIGN BY
NATALIE
TAYLOR HART

3511 LONGVIEW DR BURLINGTON, NC 27215 917.684.1747 natalie@ natalietaylorhart.com

2018-2019 SEASON

ELYZABETH GREGORY WILDER

BY

SARAH HANKINS

PRODUCTION
MANAGER
KATIE O'KELLY
TECHNICAL DIRECTOR
TANNIS
BOYAJIAN
LIGHTING DESIGN BY
AMANDA
VALDEZ
COSTUME DESIGN BY

DEBORAH BELL

SUBJECT

UPSTAGE UNITS

SCALE 1/2'' = 1'-0'' UNLESS NOTED

DATE

DEC 9, 2018

PLATE

5

SCENIC DESIGN BY
NATALIE
TAYLOR HART

3511 LONGVIEW DR BURLINGTON, NC 27215 917.684.1747 natalie@ natalietaylorhart.com

RESEARCH

RESEARCH