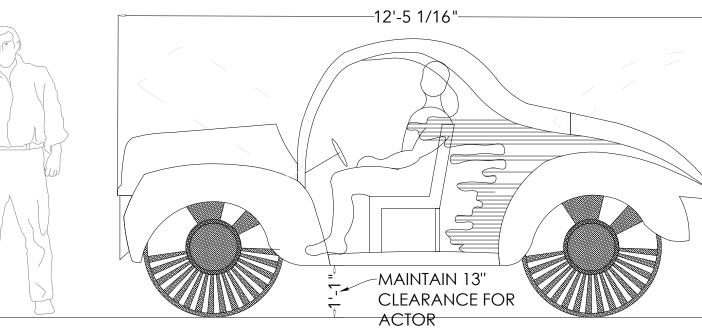

CAR
BUILD ONE. SCALE 1/2" = 1'-0"

--CAR SUPPORTED BY TRACKING SYSTEM. --CAR WINCHED UP THE WALL AS SHOWN IN SECTION. --CAR SPINS AT LEAST 180 DEGREES. --HOOD MUST OPEN. TRUNK MUST OPEN WITH STORAGE. 2 PEOPLE SIT INSIDE. --PERSON MUST FIT UNDER CAR --DISCUSS SPEAKERS OR LIGHTS WITH OTHER DEPARTMENTS

### ≥1'-0" OF THE REAL SIZE CAR IS CUT OUT AT EACH LINE

2018-2019 SEASON

ELYZABETH GREGORY WILDER

DIRECTION BY SARAH HANKINS

PRODUCTION MANAGER KATIE O'KELLY TECHNICAL DIRECTOR **TANNIS** BOYAJIAN LIGHTING DESIGN BY AMANDA