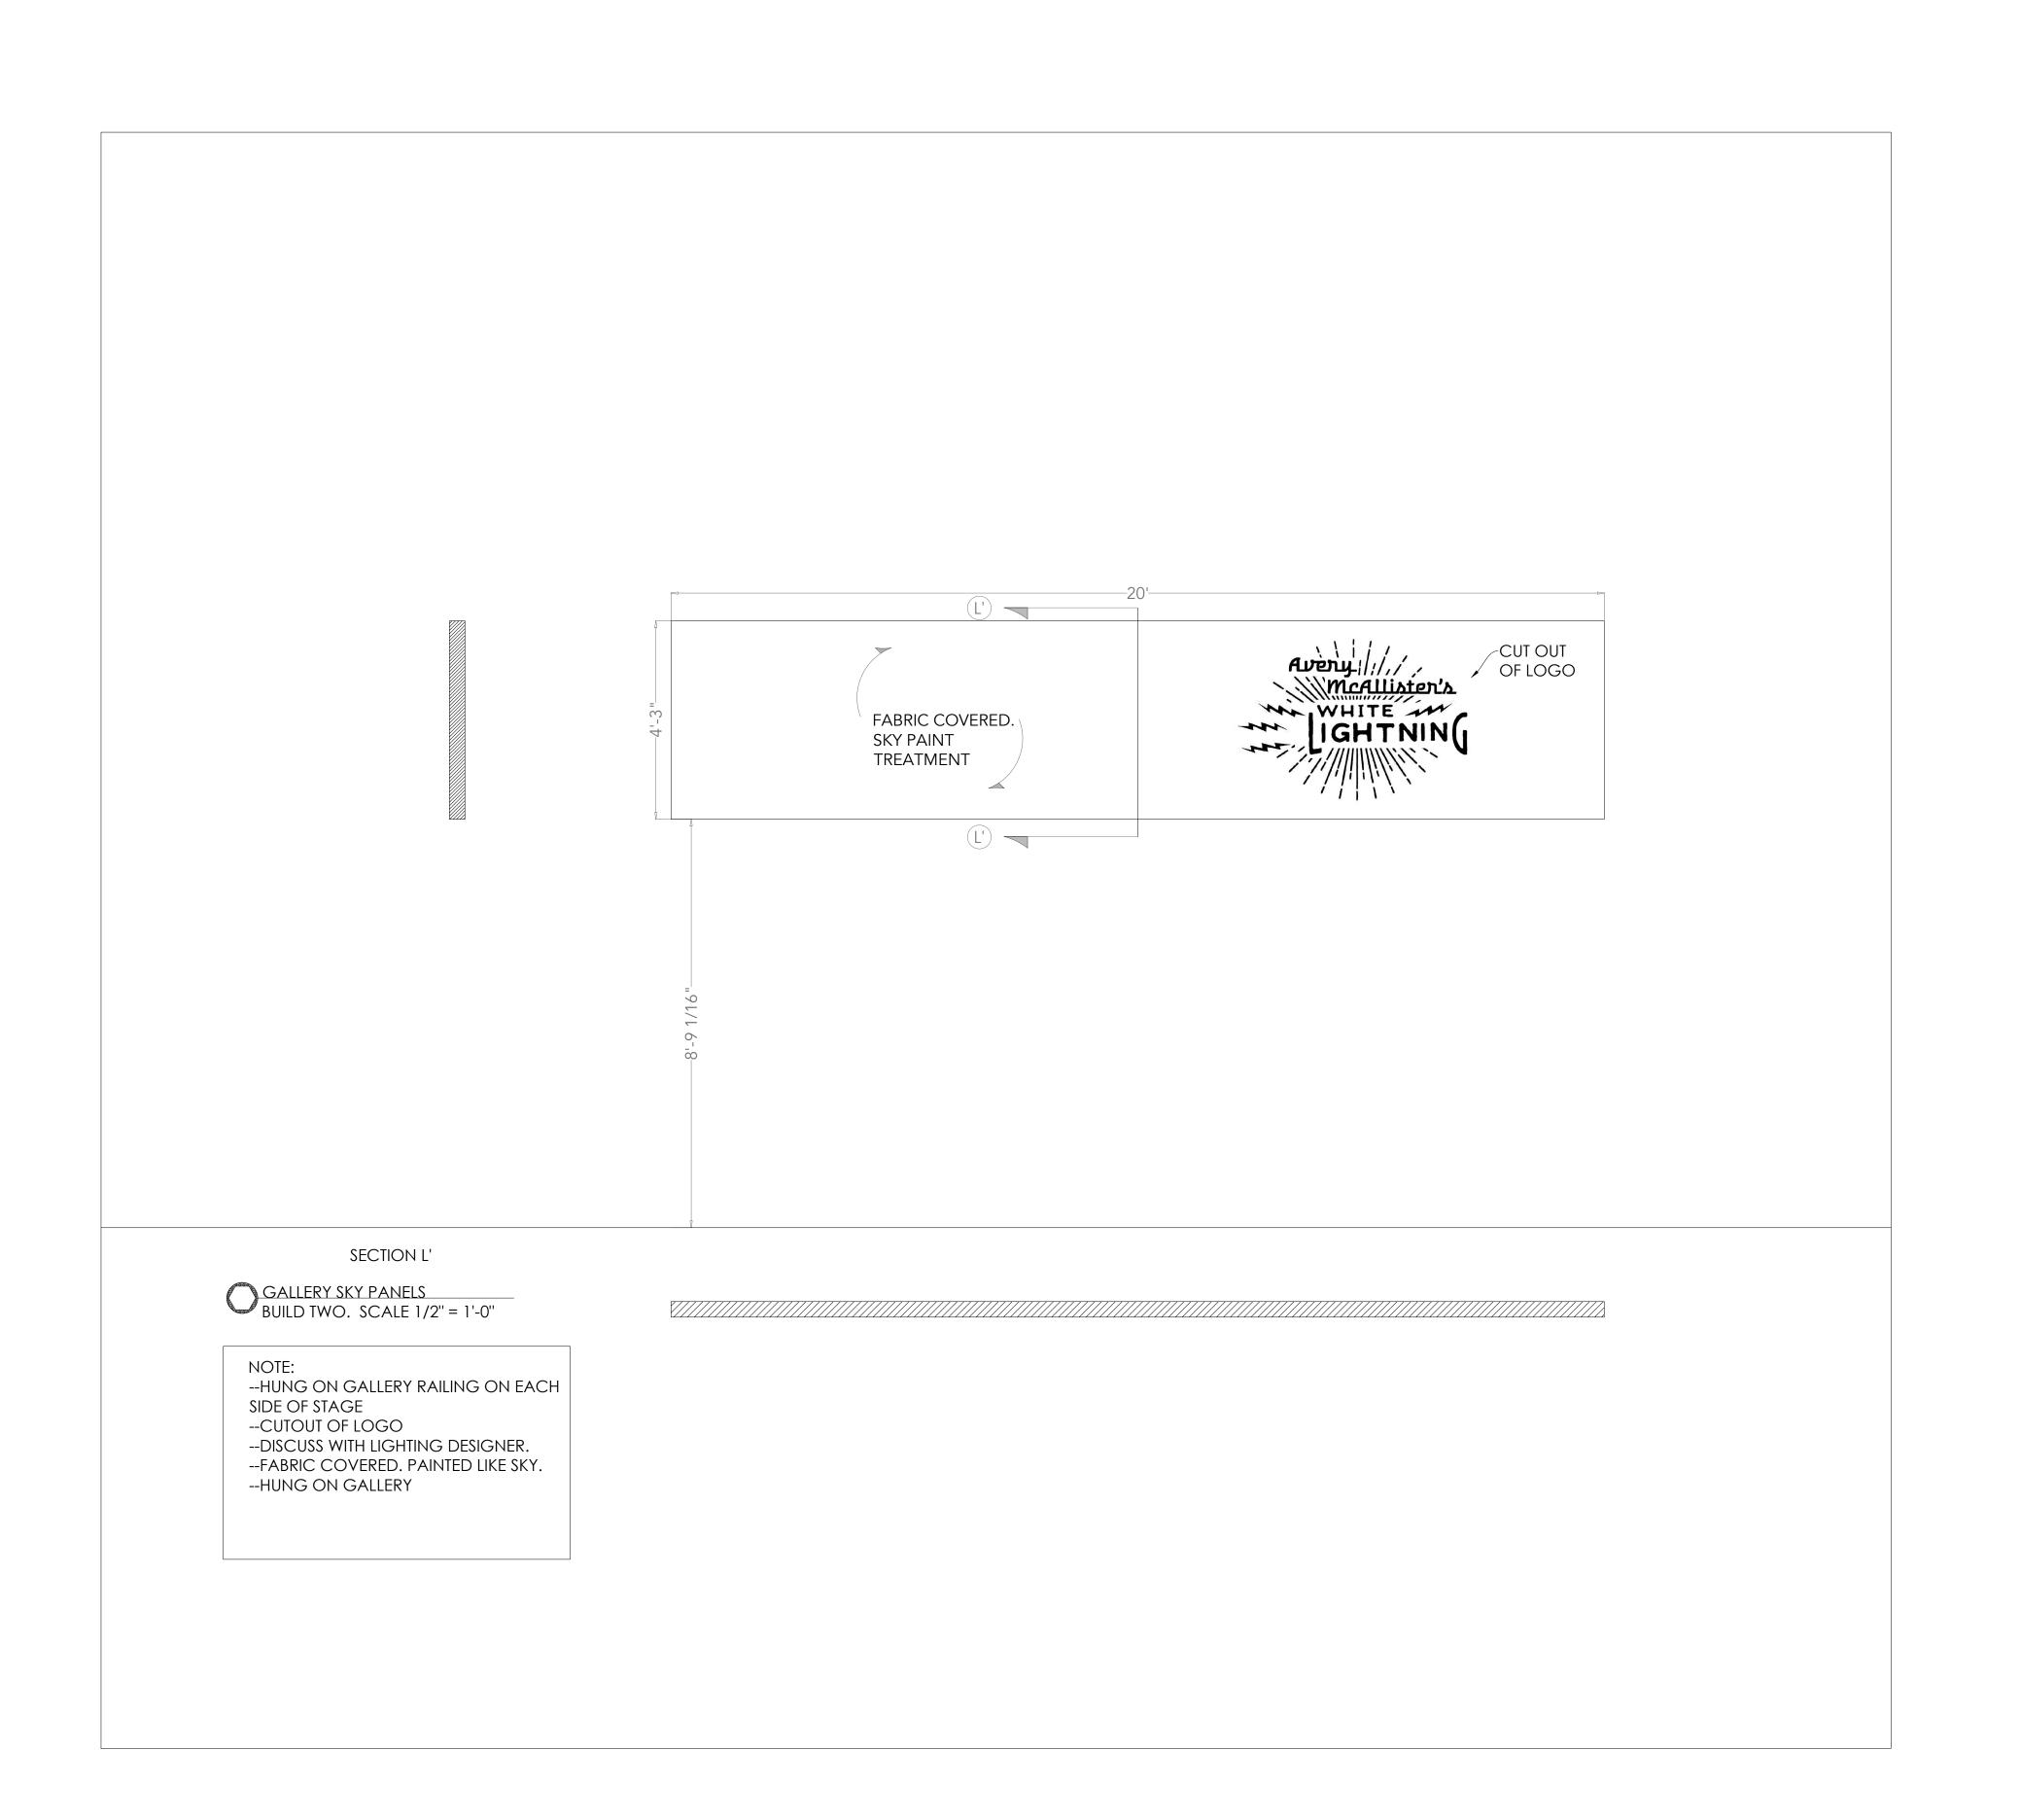

2018-2019 SEASON

BY ELYZABETH GREGORY WILDER

DIRECTION BY SARAH HANKINS

PRODUCTION MANAGER KATIE O'KELLY TECHNICAL DIRECTOR BOYAJIAN LIGHTING DESIGN BY

AMANDA VALDEZ
COSTUME DESIGN BY
DEBORAH BELL

SUBJECT

GALLERY SKY PANELS

SCALE 1/2" = 1'-0" **UNLESS NOTED** 

DATE

DEC 9, 2018

SCENIC DESIGN BY NATALIE TAYLOR HART

3511 LONGVIEW DR BURLINGTON, NC 917.684.1747 natalie@ natalietaylorhart.com

KEY RESEARCH IMAGE. THE BODY PANELS OF THE CAR, NOTED IN WHITE BELOW, SHOULD BE FACED WITH THIS TYPE OF MATERIAL. PRESERVE SEE-THROUGH LOOK.