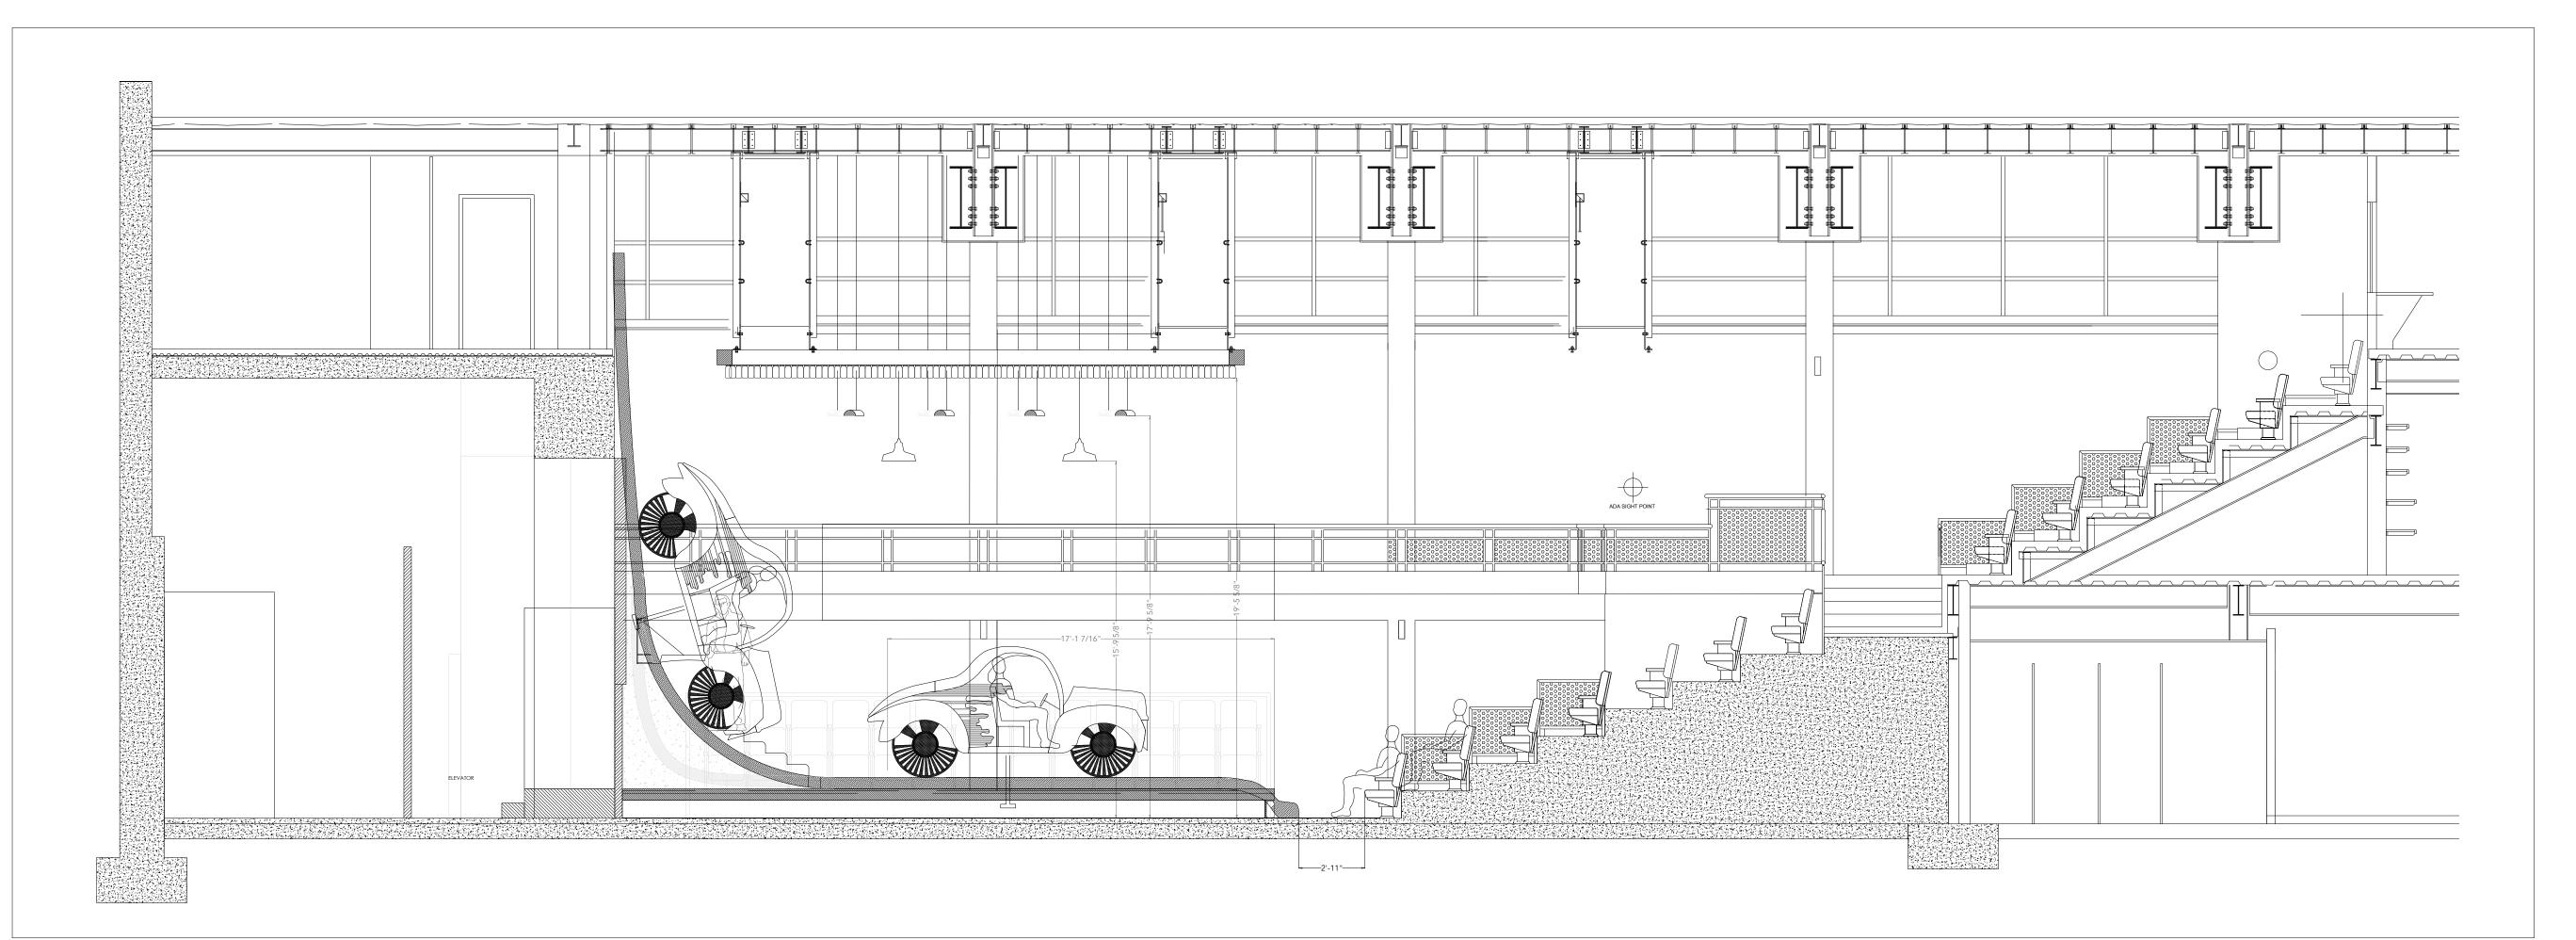

### SHOW DECK ELEVATION AND SECTION

SCALE 1/2" = 1'-0" UNLESS NOTED

DEC 9, 2018

)LC 7, 2010

PLATE OF 8

SCENIC DESIGN BY
NATALIE
TAYLOR HART

3511 LONGVIEW DR BURLINGTON, NC 27215 917.684.1747 natalie@ natalietaylorhart.com