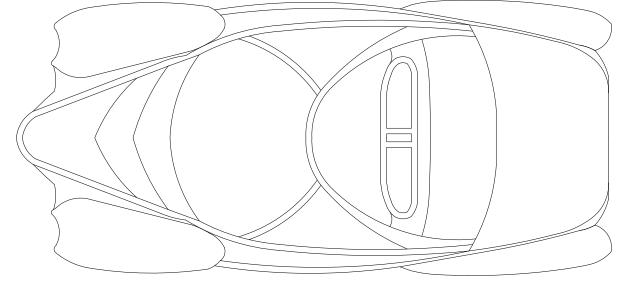

CAR
BUILD ONE. SCALE 1/2" = 1'-0"

--CAR SUPPORTED BY TRACKING SYSTEM. --CAR WINCHED UP THE WALL AS SHOWN IN SECTION. --CAR SPINS AT LEAST 180 DEGREES. --HOOD MUST OPEN. TRUNK MUST OPEN WITH STORAGE. 2 PEOPLE SIT INSIDE. --PERSON MUST FIT UNDER CAR --DISCUSS SPEAKERS OR LIGHTS WITH OTHER DEPARTMENTS