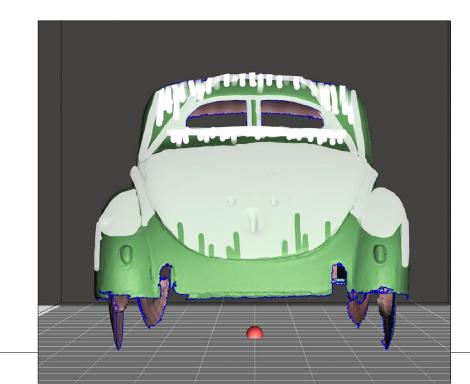

WHEEL DETAIL. WHEELS DO NOT NEED TO SPIN. DISCUSS IF MORE MASKING OR THICKNESS IS NEEDED TO MASK SUPPORTIVE CASTERS.

-BREAK EDGES WITH POSITIVE OR NEGATIVE SPACE "STRIPES" AS SHOWN IN WHITE