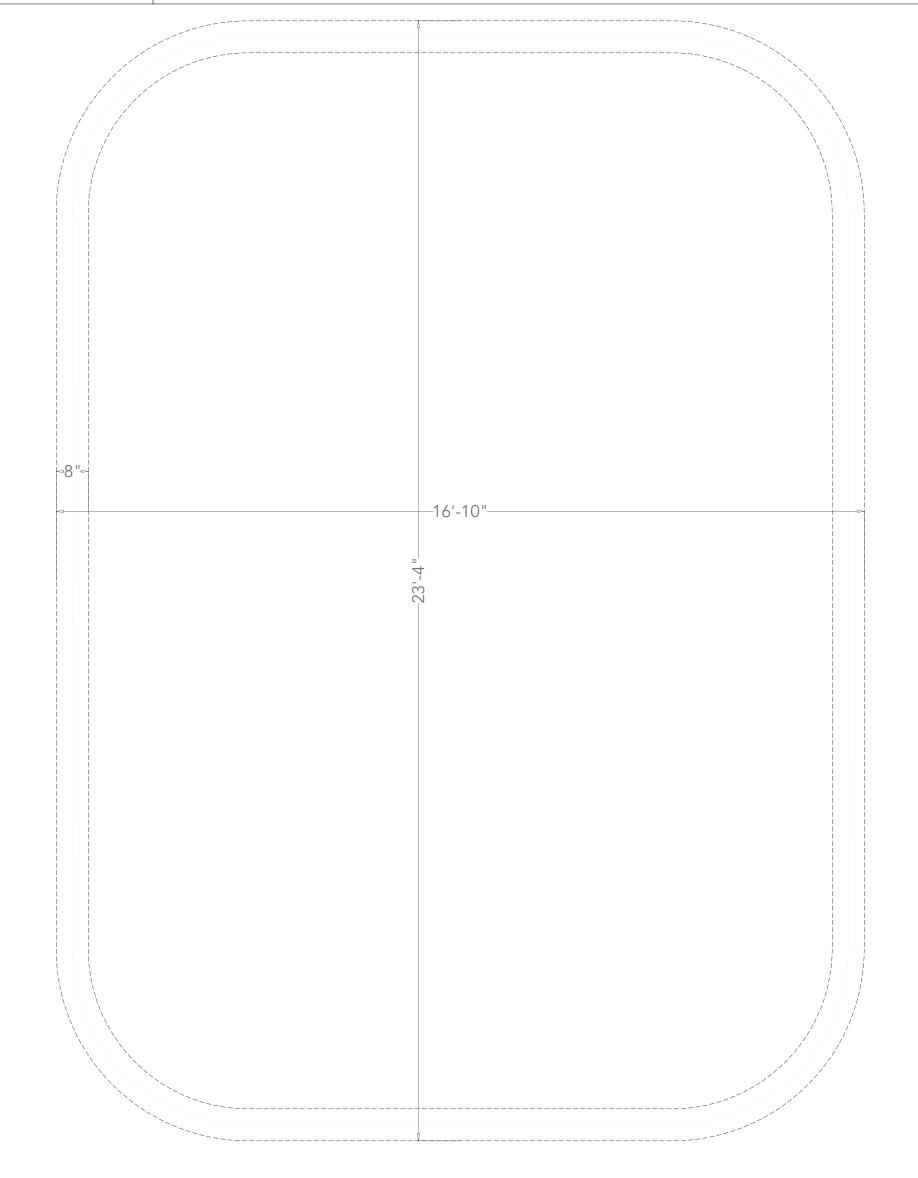

MASTER GROUNDPLAN

SCALE
1/2" = 1'-0"
UNLESS NOTED

DATE

DEC 9, 2018

PLATE 1

SCENIC DESIGN BY
NATALIE
TAYLOR HART

3511 LONGVIEW DR
BURLINGTON, NC
27215
917.684.1747
natalie@

natalietaylorhart.com