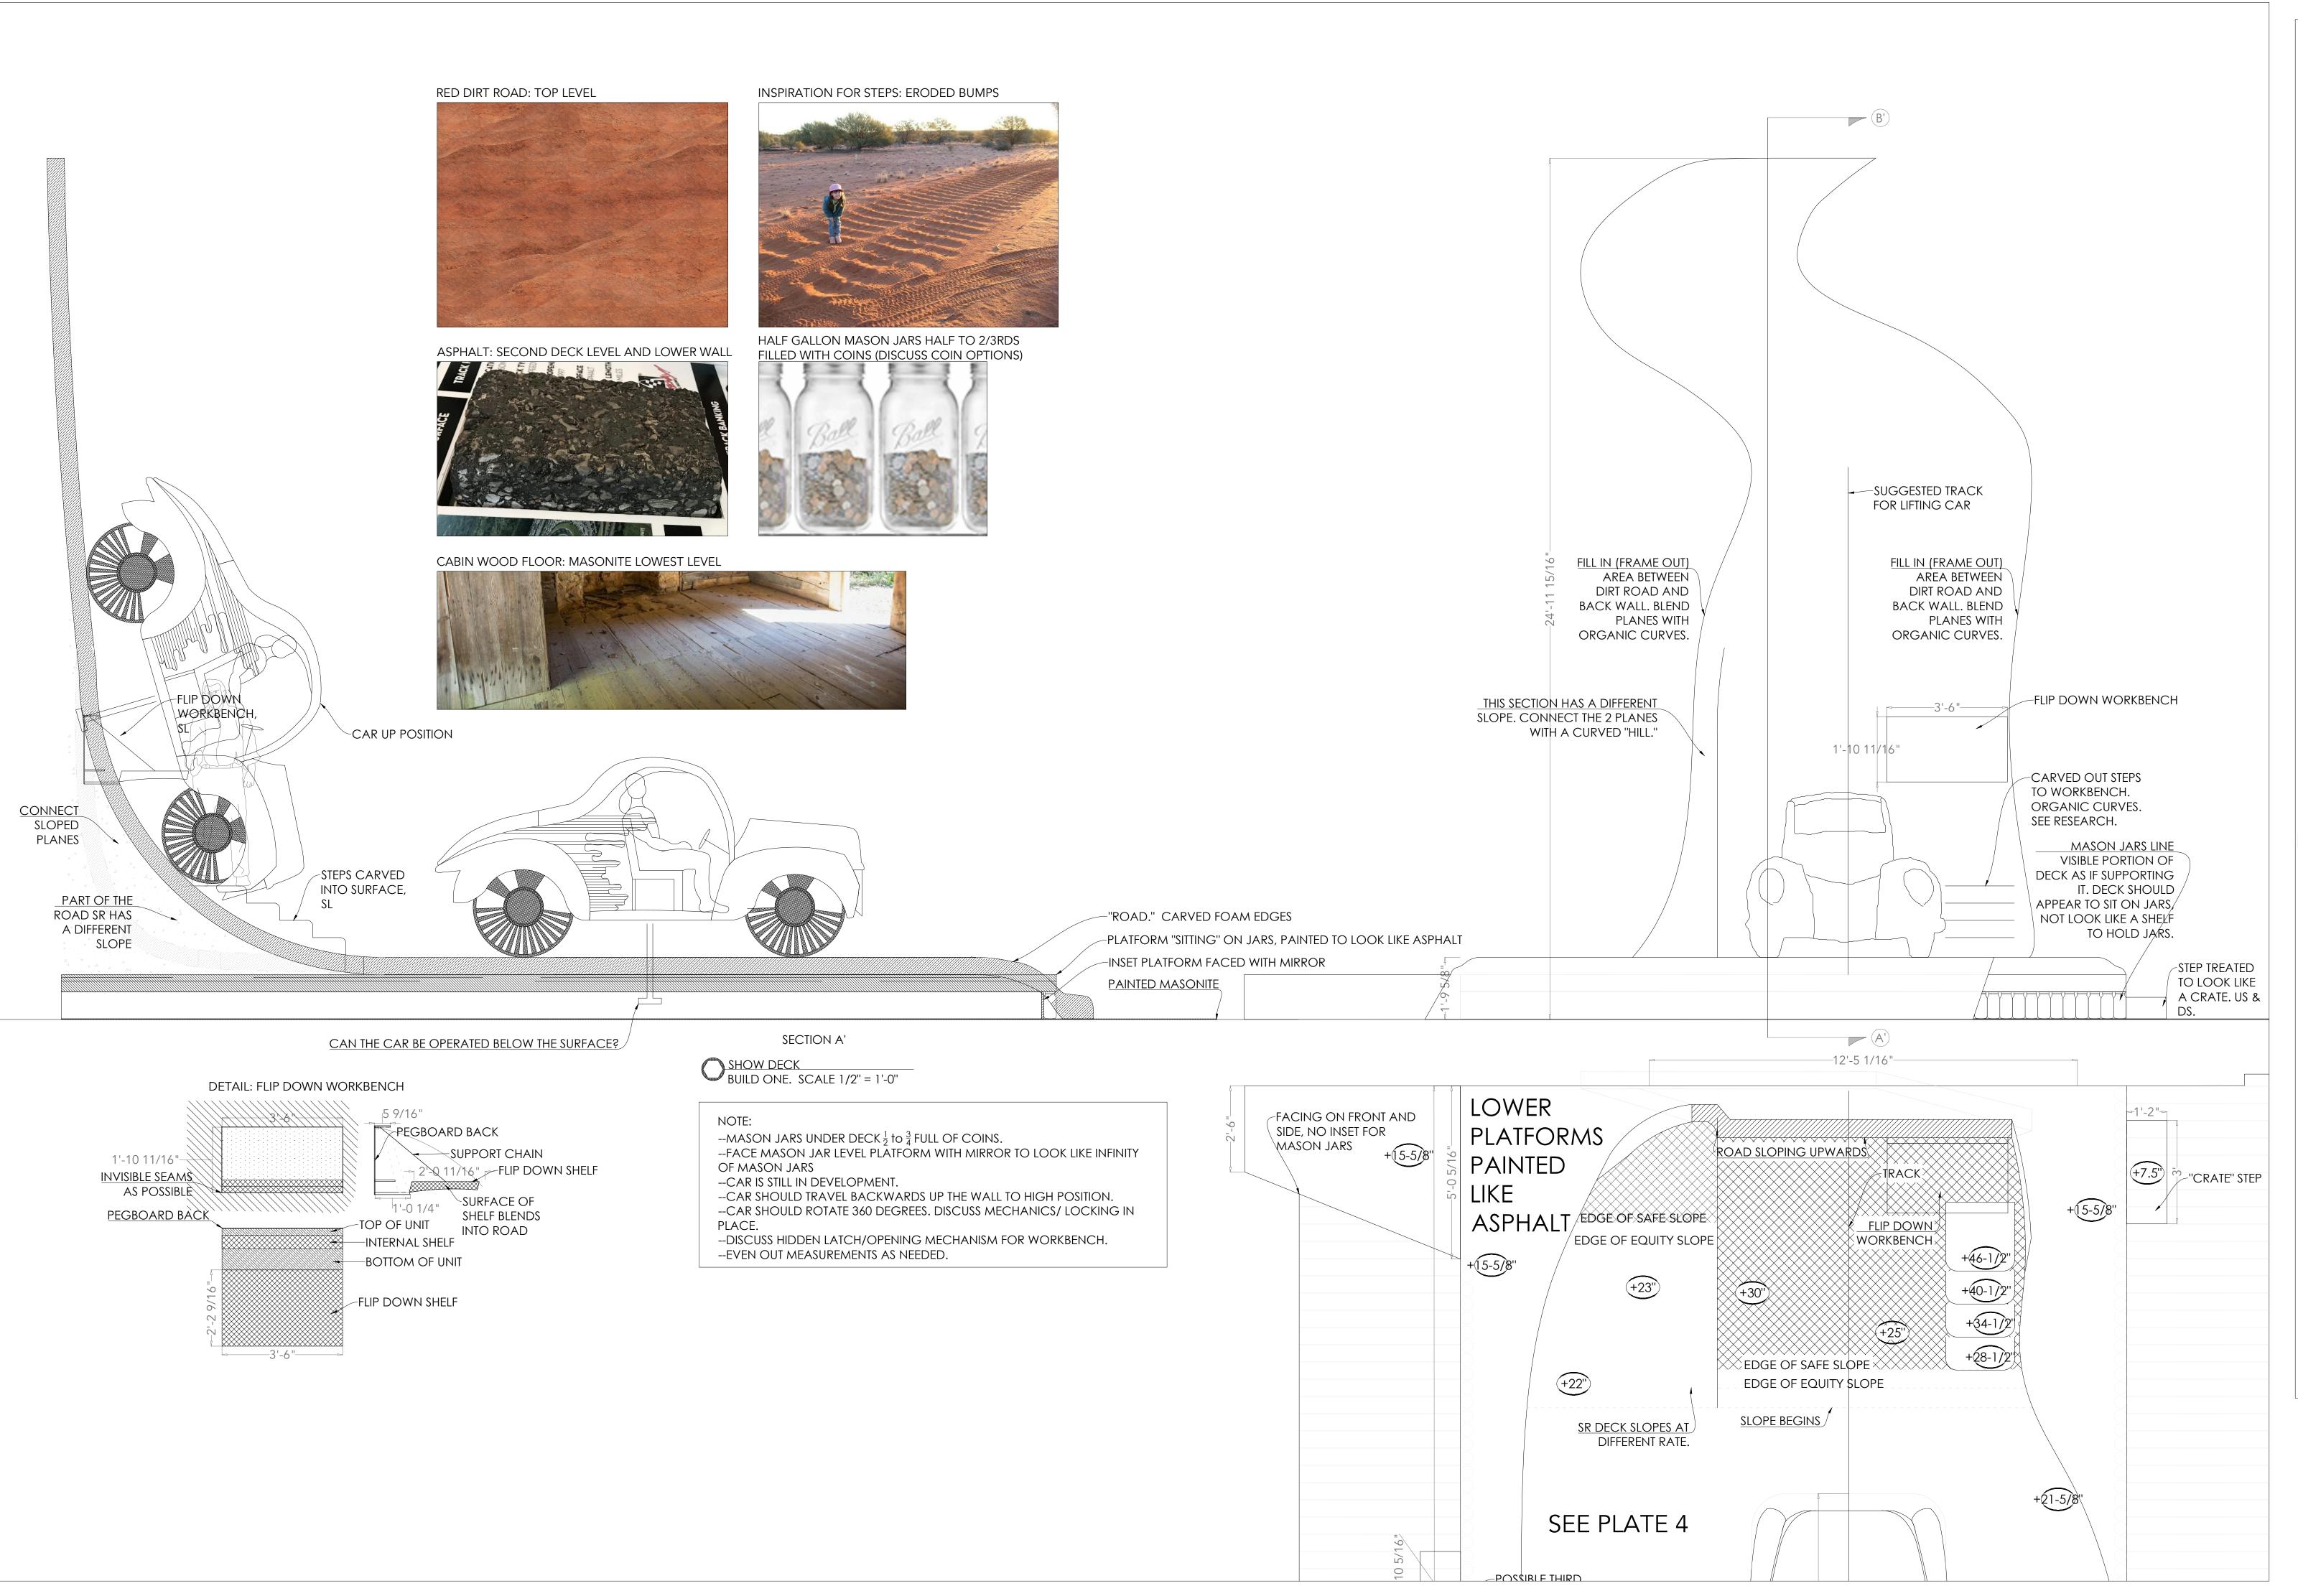

SUBJECT

### SHOW DECK ELEVATION AND SECTION

SCALE 1/2" = 1'-0" UNLESS NOTED

DEC 9, 2018

)LC 7, 2010

PLATE OF 8

SCENIC DESIGN BY
NATALIE
TAYLOR HART

3511 LONGVIEW DR BURLINGTON, NC 27215 917.684.1747 natalie@ natalietaylorhart.com